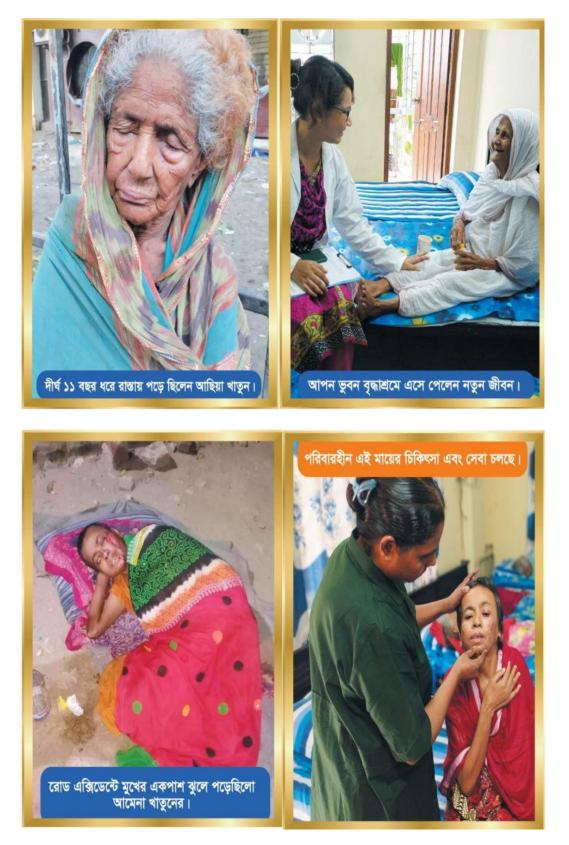

#### 5. Impact Stories:

An incident two years ago completely changed our sense of life. A 75-year-old woman is lying next to the toilet in the Mouchak Market. She did not eat anything for three days. Someone throws half of a burger in front of her. This elderly mother crawled and picked up the dropped burger with great difficulty. Wipe the dirt on the food with her hands and then try to eat.

She has no children, no house, and has to live an abandoned life on the streets or footpath. There are many more such mothers who have lost their children, home, everything. They do not have any guarantee of three meals a day. Need not to say about the treatment! They spend their lives on the pavement or footpath. Can't they be given shelter, proper food and treatment?