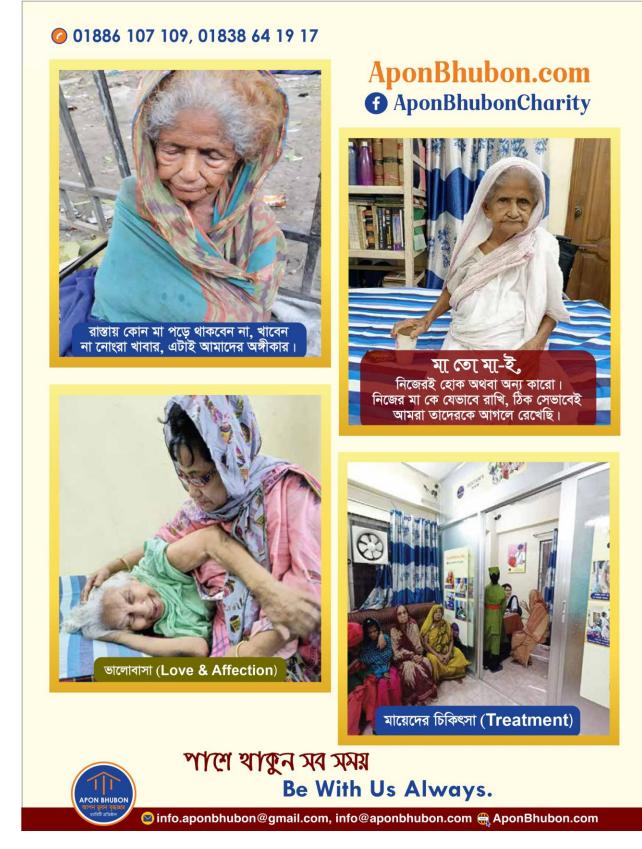

#### 1. Introduction:

Old age home is never desirable. But those who have no one, no shelter, if they are not given shelter, where will they go? Apon Bhubon charity organization has brought them back from the street life to a loving life.

#### 4. Our Services:

Apon Bhubon Old Age Home (Charity Organization) has been providing safe accommodation, food and medical care completely free of cost to the homeless, childless and abandoned old mothers lying on the streets for the last two years.

#### 5. Impact Stories:

An incident two years ago completely changed our sense of life. A 75-year-old woman is lying next to the toilet in the Mouchak Market. She did not eat anything for three days. Someone throws half of a burger in front of her. This elderly mother crawled and picked up the dropped burger with great difficulty. Wipe the dirt on the food with her hands and then try to eat.

She has no children, no house, and has to live an abandoned life on the streets or footpath. There are many more such mothers who have lost their children, home, everything. They do not have any guarantee of three meals a day. Need not to say about the treatment! They spend their lives on the pavement or footpath. Can't they be given shelter, proper food and treatment?

#### 17. Commitments:

No mother will lie on the street; eat dustbin food that is our promise.