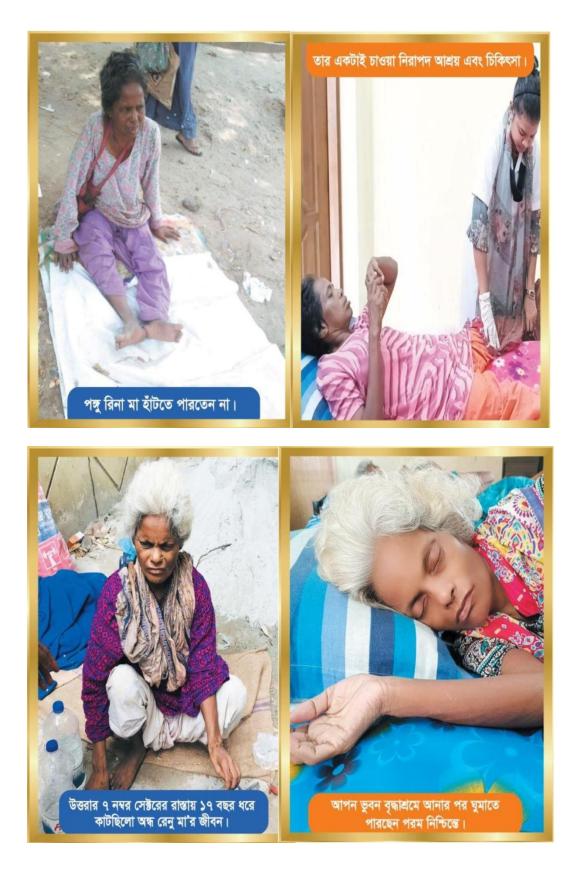

#### 5. Impact Stories:

An incident two years ago completely changed our sense of life. A 75-year-old woman is lying next to the toilet in the Mouchak Market. She did not eat anything for three days. Someone throws half of a burger in front of her. This elderly mother crawled and picked up the dropped burger with great difficulty. Wipe the dirt on the food with her hands and then try to eat.

She has no children, no house, and has to live an abandoned life on the streets or footpath. There are many more such mothers who have lost their children, home, everything. They do not have any guarantee of three meals a day. Need not to say about the treatment! They spend their lives on the pavement or footpath. Can't they be given shelter, proper food and treatment?