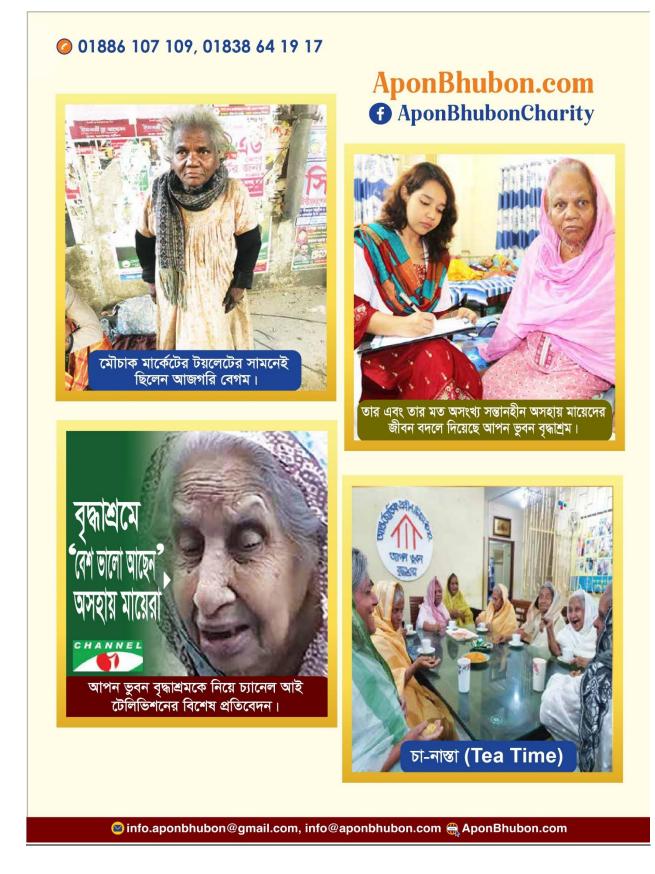

#### 11. Media Coverage and Recognition:

টপ নিউজ সারাদেশ

daily AJKER NEWS

0

# 'আপন ভুবন' বৃদ্ধাশ্রমে ঠাঁই পাচ্ছে ঠিকানাহীন মায়েরা

প্রকাশ : ২৫ এপ্রিল ২০২২, ১০:৩৯

মধ্য রাত। চারদিকে সুনসান নীরবতা, নিস্তক্ধ শহর। ঘুমন্ত রাজধানীর নির্দ্ধন পথে পথে ঘুরে বেড়ায় একদল মেচ্ছাসেবক। উদ্দেশ্য কুটপাথে পড়ে থাকা অসহায়, অসুস্থ, ঠিকানাহীন বৃদ্ধ মায়েদের খুঁজে বের করা। এই শহরে আক্ষরিক অর্থেই যারা অসহায়, আশ্রয়হীন, পরিবার থেকে বিতাড়িত এবং সুবিধাবঞ্চিত- এমন মাকে খুঁজে পেলেই সম্মানের সাথে কথা বলেন তারা। সবকিছু জানার পর ওই মা আগ্রহী হলে যত্নসহকারে নিয়ে যান 'আপন ভুবনে'। পরম শ্রদ্ধা, আদর আর তালোবাসায় বরণ করে নেন 'আপন ভুবন' পরিবারে।